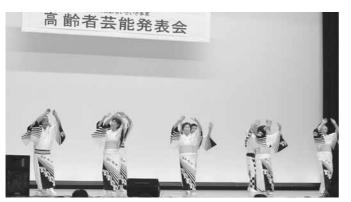

| を沸かせていました。 | く、合いの手やお囃子で会場 | 者にも盛り上げ上手な方が多 | 者な出演者だけでなく、観 | 総勢6名がエントリー。芸 | 吟、民謡、ダンスなど36演目、 | 当日は舞踊やカラオケ、 | れました。 | 10月19日追分公民館で開催さ | 発表する高齢者芸能発表会が、 | 稽古を積み重ねた舞踊などを | 日ごろ鍛えた自慢の歌声や | 熟練の歌声を披露 |
|------------|---------------|---------------|--------------|--------------|-----------------|-------------|-------|-----------------|----------------|---------------|--------------|----------|
|            | 会場            | が多            | 観覧           | 芸達           | 演目、             | 詩           |       | 催さ              | 会が、            | どを            | 声<br>や       |          |