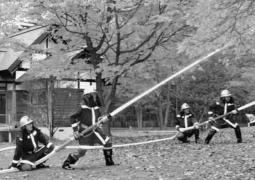

| を実施<br>を実施<br>火を取扱う機会が増える北<br>火変が起こらないのが一番<br>が必要となる季<br>の元への注意が必要となる季<br>がとなります。 | 主 主 1 主 "" 迫 |
|-----------------------------------------------------------------------------------|--------------|
| 道では、これからが更に                                                                       | 主            |
| 元への注意が必要となる                                                                       | 1            |
| となります。                                                                            | 圭            |
| 災が起こらないのが一                                                                        |              |
| すが、もしもに備えた消                                                                       | 士            |
| 習が、10月28日、遠                                                                       | 内            |
| 社の境内の火災を想定                                                                        | 紁            |
| れました。消防士に                                                                         | $\Delta$     |
| 消防団員を含めた総勢                                                                        | な            |
| さながらの消火                                                                           | 1            |
| 助訓練                                                                               | 亡            |
| 回りを実施し、                                                                           | 韭            |
| 内4地区の消防団との連携な                                                                     | 陆            |
| に努                                                                                | 訒            |
| た活動をしています。                                                                        | ത            |
| *                                                                                 | - R.         |
| í.                                                                                |              |