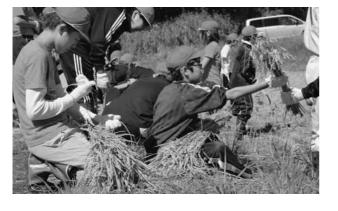

## 初めての稲刈り

in 安平

初体験した早来小5、 しました。 10月2日、6月に田植えを 鎌を片手に稲刈りを実施 6年生

ら交替で稲刈りとはさがけに 取組みました。 は難航。鎌の刃に注意しなが た田んぼに足を捕られ、作業 前日の雨でぬかるみになっ