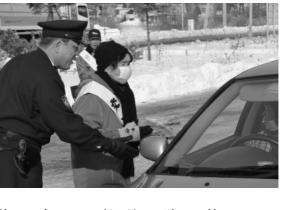

## 交通安全でお願いします

追分老人クラブの皆さんが追分老人クラブの皆さんが

12月としては厳しい寒さと、かいた9日、交通安全指導員なった9日、交通安全指導員を」や「運転に気をつけて」の言葉を添え、250個のしめ縄を」や「運転に気をつけて」の言をが願の啓発活動を行いました。