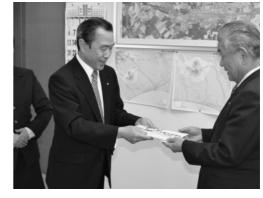

## 安平町の交通安全活動に

の役職員に呼びかけ「交通安 などに善意を寄せています。 全運動に熱心に取組む自治体 たことをきっかけに、 年8月に職員が交通事故死し 全募金」を行い、毎年交通安 11月25日 同組合 足立 真理 北央信用組合では、平成17 同組合

交通安全祈願のしめ縄作りを実施しました。

24日と25日の両日、追分老人クラブの方々は毎年行っている

平成2年から始まり22回に渡って作ってきたしめ縄は、今年

交通安全の願いを込めて

しめ縄作り

交通安全に有効活用させて頂 た善意と、 きたいとお礼を述べました。 に感謝するとともに、 金の目録が町長に手渡されま 町長は寄せられた善意 同組合からの寄付 町民の

る予定です。

通安全を呼びかけ

安全啓発等でドラ キングで行う交通 12月9日弥生パー は250個を作成。

イバーに配布し交

平町の交通安全運動に役立て 事長らが追分庁舎を訪れ、「安 て欲しい」と役職員から募っ