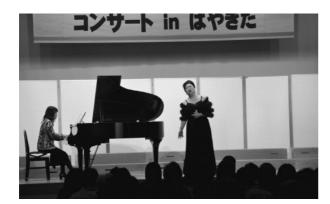

分・厚真・むかわと、合併前 トinはやきた」は早来・追 はやきたのコンサート 11 回目を数える「コンサー

ターには開演前から次々と観 れています。 体による発表に耳を傾けてい 客が来場。 ました。 合った合唱など2部構成10団 11 月 26 日 早 楽器の演奏や息の 来町民 セン

トは、 が詩を書き、 作曲した曲を中心としたプ ピアニスト瀬野さんが自ら 追分公民館ロビーコンサー 称し11月13日に開催された ログラムでした。 その中の1曲に根深さん 歌と作曲家シリーズ~と 根深さんの季節の歌と 瀬野さんが曲を