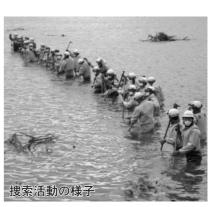

です。 安全確認された道路であったそう です。

救急隊として派遣された2 大の感想は、長期化する避難 で、感染症などの心配や津波 で、感染症などの心配や津波 でんの多さも気になったと話 じんの多さも気になったとる

4月1日~7日

捜索や物品の回収等)活動内容(消火隊(人の派遣先)(宮城県石巻市)加勢 寿 隊員

人の捜索というよりは、持ち主が判りそうな物品の回収が主な任務となり、水の引かが主な任務となり、水の引かが主な任務となり、水の引かが主な任務となり、水の引かが主な任務となり、水の引かが主なが判りそうな物品の回収