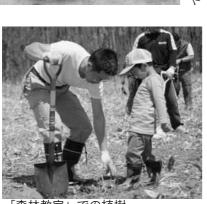

計画中の ラーパネルを設置した施設や 0 補助制度を活用してソー 新設の公共施設の中には国

「森林教室」 での植樹

定は

業としての一例です。 植樹の取組みも環境貢献

など、 の苗を植樹する「森林教室」 て取組んでいることもありま 子孫を残す会主催のミズナラ 森」事業や学校のドングリの 行っている「あびらエネモの に10万本のカラマツの植樹を ほくでんグループが町有林 企業や団体の協力を得

地球温暖化の原因とな 森林づくり(緑を増やす)