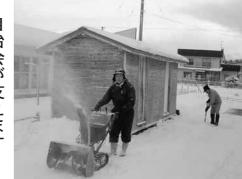

てていました。

自治会が支えます

らかば自治会(早来)で始め 福祉サポートの取り組みをし かけ運動をおこなったりする の配布にあわせて定期的に声 ら交流の機会をもったり広報 り支えあうことや、日ごろか ました。 地域住民の参加と協力によ

ます。 降雪時より運用を開始してい 業の除雪サービスのために除 の名簿作りをはじめ、 雪機を自治会で購入。12月の 発を行い手助けを必要する方 11 月頃から防犯、 防災の啓 目玉事

と拡大し実施する予定です。 今後は会員の協力体制をもつ 心となり活動していますが、 現在は役員や班長さんが中