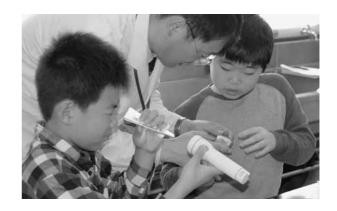

## 光って不思議

子どもたちの探究心をかきた の 鏡を作りなども体験 あと、三角すいを使った万華 光の波長などについて学んだ 光を通して七色の光を映し出 名が光の正体や不思議を探り 室が行われ、 でんが主催したおもしろ実験 ました。三角プリズムに太陽 したり、 中で開催された実験室は、 学校の授業とは違う雰囲気 1月18日早来小学校でほく 簡易分光器を用いて 町内の小学生19

> 内で収穫量の多い大豆や麦な えているとは思いますが、 直売などで購入する機会は増 豆腐づくり教室 地 元で収穫される農産物を