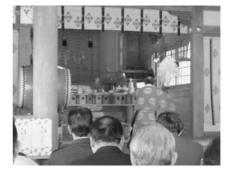

交通安全を願って

が犠牲となり、 行いました。 誓いも新たに交通安全祈願を まった事業所の代表ら50名は 亡事故が発生しており、 全祈願祭が行われました。 昨年は道内で215名の方 昨年11月には町内で交通死 1月9日早来神社で交通安 特に65歳以上 集

者も運転者も日ごろの交通安 割合が高い傾向にあります。 の高齢者や歩行者の事故死の 全の意識は大切なことです。 慣れた道であっても、 歩行

思います。