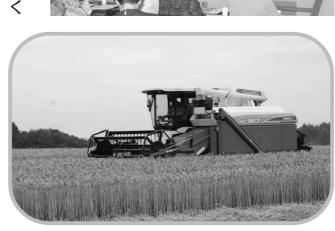

## 今年の出来栄えは

込まれ、 ら作業を進めています。 月下旬から8月の上旬にかけ で育てた麦を最高の状態で刈 右されるため農家の方は今ま は収穫時の天候にも大きく左 品となります。 来にある米麦乾燥施設に持ち た小麦はほとんどが追分・早 て行われています。収穫され ている秋まき小麦の収穫が7 物を除くと30%以上を作付 取りできることを願いなが 安平町の畑のうち飼料用 乾燥や調整を行い製 麦の出来栄え