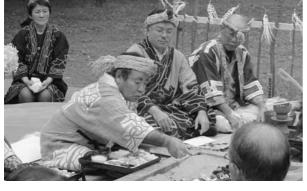

## 我ら先人に捧ぐ

身を包み、 ウタラの皆さんによる歌や古 と札幌アンコラチ・メノコ・ の試食や鵡川アイヌ文化協会 人の魂を供養するものです。 体の神を祀り、酒や料理で先 ヌ刺繍が施された民族衣装に この儀式は「神への祈り・先 祖供養」の意を込めて、 な雰囲気のもと行われました。 ノミ・イチャルパ祭」が厳か 民族伝統儀式「第2回カムイ 交流会では、民族伝統料理 11 日 太陽の神を始め13 鹿公園でアイヌ アイ

式舞踊も披露されました