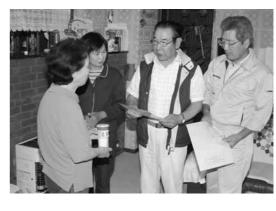

## 良い取組みを手本に 自治会で始めました。

作りの取組みを行っています。 意欲的に準備を進め、 される役員の皆さんはとても 始めるきっかけです。と説明 とだ」と思ったのが自治会で 安平第一自治会では、 新聞を見て「これは良いこ 地域手 自治

配布しました。 庫に入れておく「救急筒」を の具体的な取組みとして冷蔵 会内に居住する独居世帯 で緊急支援体制を構築し、 して住んでもらおうと、 おむね65歳以上)の方に安心 独自 (お そ

療の情報などを入れて置くこ なることがあっても迅速な対 救急筒には緊急連絡先や医 万一救急隊のお世話に

広がりつつあります。 応ができると各地で取組みが 26人の対象者には役員が3

班に分かれて説明から配布ま 現在もすすめられていま

で、

緊急時

> 披露されるなどして交流を深 芸達者な方たちの演舞や歌が 奏を交えながら講演が行われ たほか、 スマイル・フォービートの演 完一氏により「しょうがいも つの個性として」と題し、

救急筒の中には「緊急時の連絡表」

の連絡先などが記入されている。

て冷蔵庫の扉には入っているこ

があり持病の情報や通院先、

とを示すハートのマーク

が貼られている。