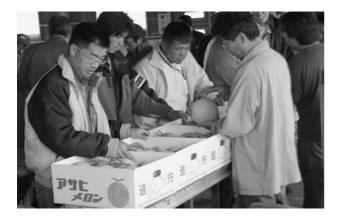

いました。

ます。 見えするでしょう。 うまい等として品質の良い地 秋には地域ブランドのたんと いしい品種を主に植えており、 のゆめ」や「ななつぼし」、 積は減少していますが「ほし 79戸が2週間程の間に行ない 区から遠浅地区にかけて農家 がはじまりました。追分旭地 秋にはおいしいお米に! 元産のお米として食卓にお 話題の「ゆめぴりか」等のお 例年よりやや遅れて田植え 町内でお米をつくる面 Ē

地区の野菜集出荷場で行われ 響もあり全体的には小ぶりの ました。低温や日照不足の影 ロンの初出荷が5月14日追分 ぞかせていました。 からも品質の良いものを市場 品質は十分に確保され「これ メロンとなりましたが甘さ・ 甘~いメロンが に出荷できます」と自信をの 翌日札幌中央卸売市場での 安平町の特産品のアサヒメ できました!

を最高に、 計は63万円となりました。 取引では5玉入り1箱15万円 出荷した15箱の合