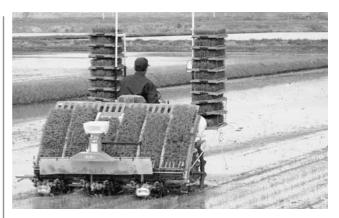

いました。

ます。 見えするでしょう。 うまい等として品質の良い地 秋には地域ブランドのたんと いしい品種を主に植えており、 のゆめ」や「ななつぼし」、 積は減少していますが「ほし 79戸が2週間程の間に行ない 区から遠浅地区にかけて農家 がはじまりました。追分旭地 秋にはおいしいお米に! 元産のお米として食卓にお 話題の「ゆめぴりか」等のお 例年よりやや遅れて田植え 町内でお米をつくる面 Ē

地区の野菜集出荷場で行われ 響もあり全体的には小ぶりの ました。低温や日照不足の影 ロンの初出荷が5月14日追分 ぞかせていました。 からも品質の良いものを市場 品質は十分に確保され「これ メロンとなりましたが甘さ・ 甘~いメロンが に出荷できます」と自信をの 翌日札幌中央卸売市場での 安平町の特産品のアサヒメ できました!