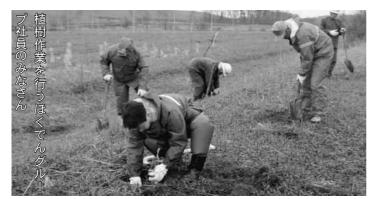

## 未来へ!町民の森づくり

ました。 12日追分旭の町有地で行われ に始まった「あびらエネモの 森」への3回 洞 爺湖サミット開催を契機 目の植樹祭が5月

しています。 きに取組む企業に呼びかける 年前より毎年カラマツを植樹 くり」を通して環境貢献へ前向 この植樹は北海道が 「森づ

くでんグルー 全や都市住民との交流の場と ともに、将来における環境保 の保全に協力していただくこ 拶で「社会貢献事業の主旨に 本を植樹します。 24年まで50ヘクタールに10万 して活用されることを祈念 とへの感謝の気持ちを表すと 賛同し将来町の財産になる森 道電力株式会社が用意し平成 て参加したほ カラマツの苗木は全て北 瀧町長は挨 海