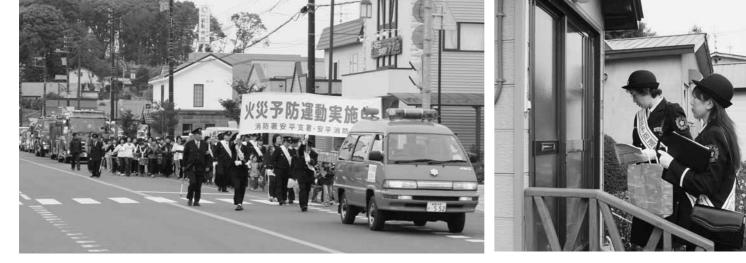

## 建物火災の約6割は住宅火災です

いことが重要です。

の用心と万全な備えを怠らな 防衛といえます。日ごろから

| 建物火災の約6割は住宅火災です                                                |                        |                                                                                    |                                         | 火 と<br>意 が こ<br>識 多 れ                     | 9 り 6<br>割 、割 年<br>を が 間                                  |
|----------------------------------------------------------------|------------------------|------------------------------------------------------------------------------------|-----------------------------------------|-------------------------------------------|-----------------------------------------------------------|
| (233件。平成17年データ)<br>位は、タバコの不始末です。<br>住宅火災の出火原因の第1               | 考えられています。<br>そえられています。 | 建物火災によって亡くなられる2005年で建物火災によって亡くなられる2005年で火災は18、そのうち住宅火災は18、そのうち住宅火災は18、そのうち住宅火災は18、 | 住宅火災の実態は…                               | 火意識を高めましょう。とが多くなる季節を迎え、改めて防これから暖房器具を使用するこ | 9割を占めています。り、その死者数は建物火災全体の約6割が住宅火災というデータがあ年間発生する建物火災の中で、約  |
| ましょう。古くなった電気こりが溜まっていませんか。こりが溜まっていませんか。コンセントロンシンシントのが溜まっていませんか。 | <b>電気機器</b><br>電気機器    | <b>コンロ</b><br>コンロ<br>コンロ                                                           | トーブに触れて火災になるこた。カーテンや洗濯物がススは平成17年で150件でし | ストーブが出火原因のケー                              | が気困です。<br>多くが布団に火がついたこと<br>ります。寝室で起きた火災の<br>でも完全に消えないことがあ |