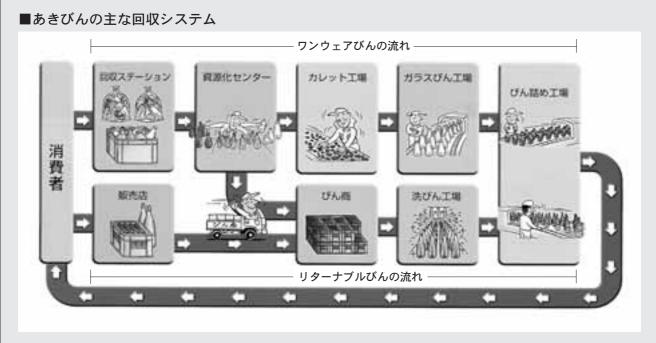

## びんのリサイクル ルートとSOO[R]

あきびん回収の流れは、

主

このように生産する段階

由 と町のごみステーションで回 ウェイびん(ジュースのびん 収 びん(ビールびんなど)の流れ り返し使用するリターナブル に販売店を経由し、洗って繰 など)の流れがあります(図参 んの原料として利用するワン し、砕いて新しいガラスび し、資源化センター等を経

## 4月から分けて集めます

らない重要な課題といえます。

ていくうえで地域の人たちが真剣に取り組まなければな として再利用することは私たちの快適な生活環境を守っ より年々増えつづけており、ごみの量を減らすこと、資源

日出されるごみの量は、

ライフスタイルの変化などに

の再資源化を行います。 安平・厚真行政事務組合で 4月からは二種類に分け 4月1日よりガラスびん ガラスびんと缶を それぞれ月 h

する流れを「リサイクル」とよ のように資源として再び使用 うなくり返し使用する流れ ばれています。 リユース」、ワンウェイびん このリターナブルびんの を

## あきびんはこうしてリサイクルされます