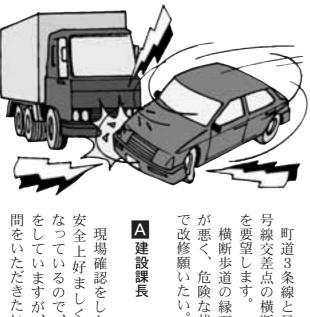

# Q あけぼの自治会長

が悪く、危険な状態にあるの を要望します。 号線交差点の横断歩道の改修 町道3条線と早来市街北1 横断歩道の縁石の取り付け

# A 建設課長

間をいただきたいと思います。 をしていますが、 なっているので、 安全上好ましくない状態に 現場確認をした結果、 もう少し時 業者へ依頼 交通